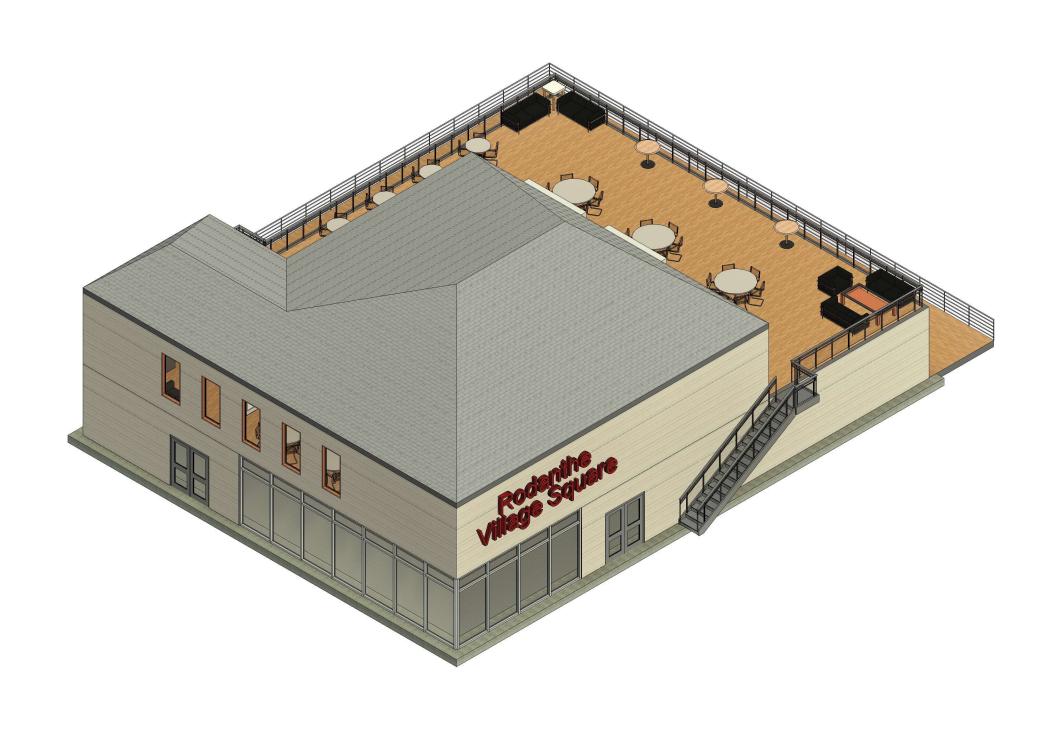

4/16/2021 6:34:48 PM

(1) {3D}

www.autodesk.com/revit

Team A
Rodanthe Village Square

| No. | Description | Date |
|-----|-------------|------|
|     |             |      |
|     |             |      |
|     |             |      |
|     |             |      |
|     |             |      |
|     |             |      |
|     |             |      |

| 3D Renderings  |                                  |  |  |  |
|----------------|----------------------------------|--|--|--|
| Project Number |                                  |  |  |  |
| Issue Date     | □ A107                           |  |  |  |
| Author         |                                  |  |  |  |
| Checker        | Scale                            |  |  |  |
|                | Project Number Issue Date Author |  |  |  |