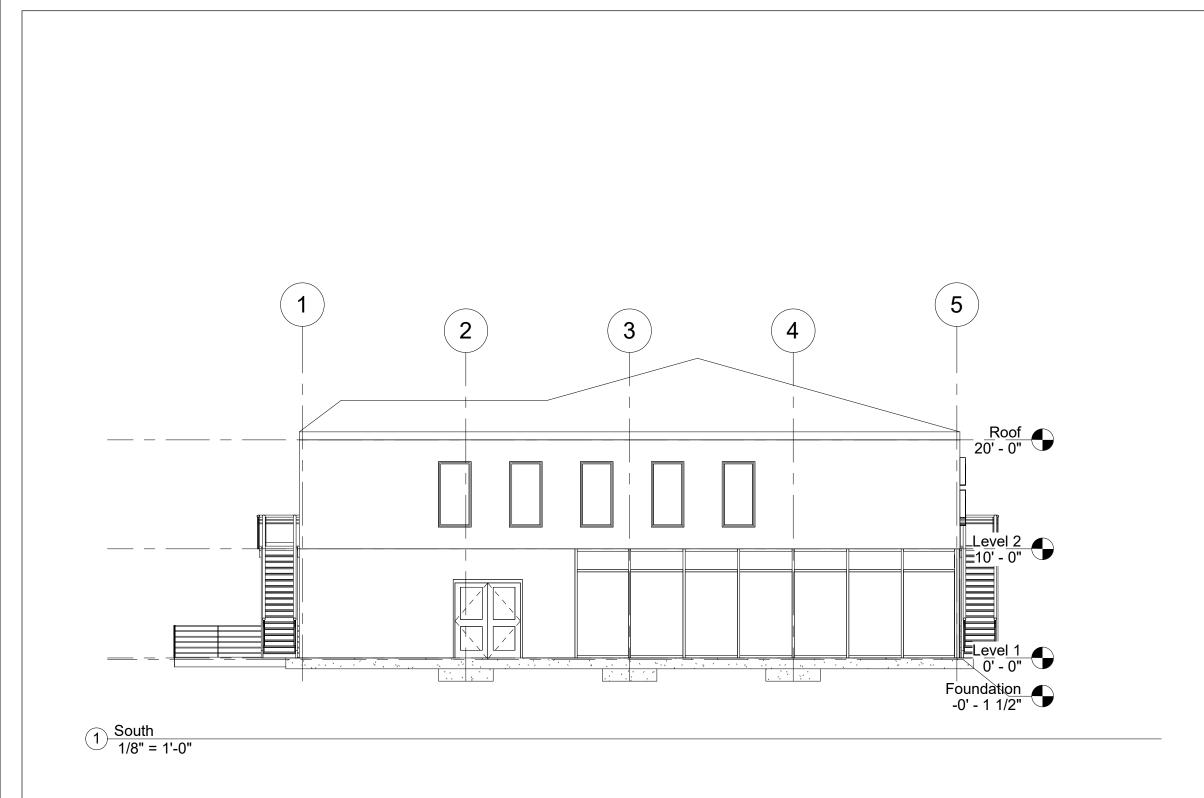

4/16/2021 6:34:47 PM

1 North 1/8" = 1'-0"

www.autodesk.com/revit

Team A
Rodanthe Village Square

| Description | Date        |
|-------------|-------------|
|             |             |
|             |             |
|             |             |
|             |             |
|             |             |
|             |             |
|             | Description |

| evation        |                                         |
|----------------|-----------------------------------------|
| Project Number | 1.400                                   |
| Issue Date     | A106                                    |
| Author         | 7 7 7 7 7 7 7 7 7 7 7 7 7 7 7 7 7 7 7 7 |
| Checker        | Scale 1/8" = 1'-0"                      |
|                | Project Number<br>Issue Date<br>Author  |