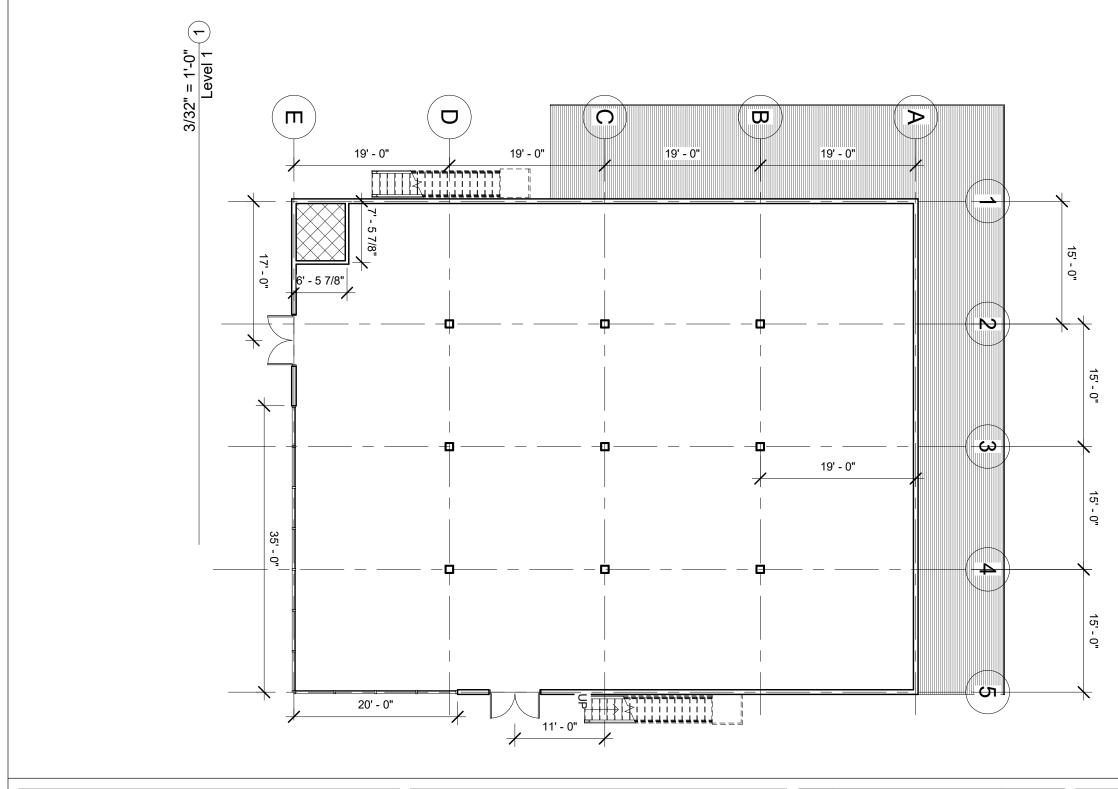

## Team A Rodanthe Village Square

|  | No. | Description | Date |
|--|-----|-------------|------|
|  |     |             |      |
|  |     |             |      |

| Level 1        | Shell Plan        |                     |
|----------------|-------------------|---------------------|
| Project number | er Project Number |                     |
| Date           | Issue Date        | □ A101              |
| Drawn by       | Author            | 7 (10 )             |
| Checked by     | Checker           | Scale 3/32" = 1'-0" |