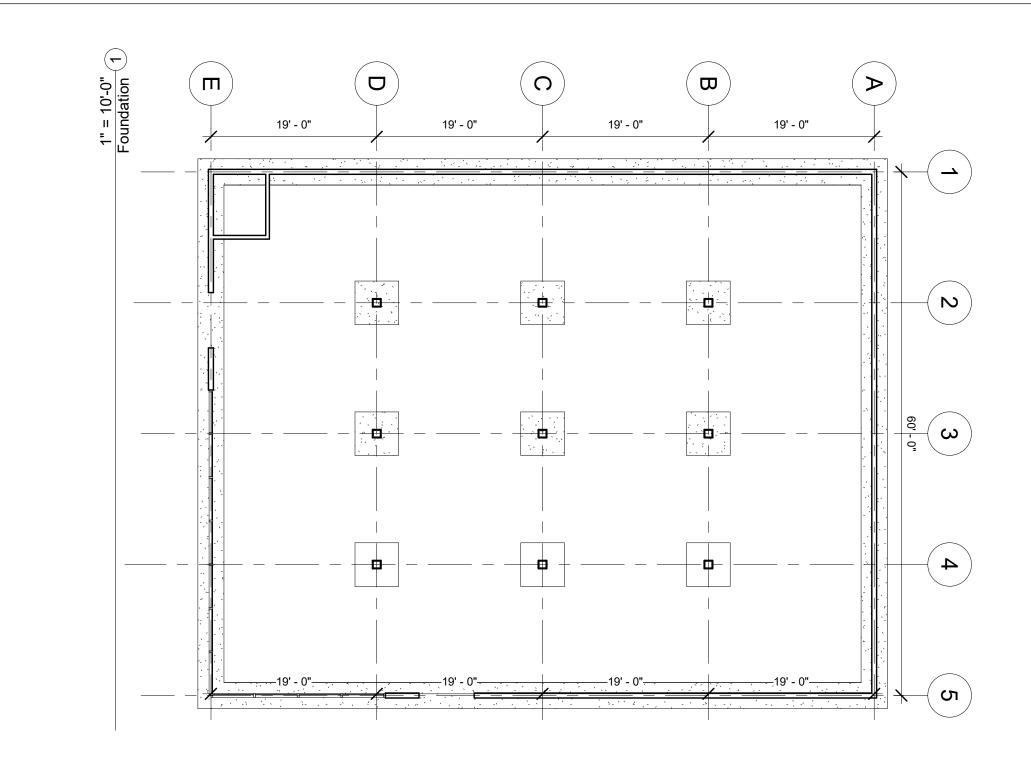

Team A
Rodanthe Village Square

| No. | Description | Date |
|-----|-------------|------|
|     |             |      |
|     |             |      |
|     |             |      |
|     |             |      |
|     |             |      |
|     |             |      |

| Foundation Plan |                                        |  |  |  |
|-----------------|----------------------------------------|--|--|--|
| Project Number  |                                        |  |  |  |
| Issue Date      | □ S101                                 |  |  |  |
| Author          |                                        |  |  |  |
| Checker         | Scale 1" = 10'-0"                      |  |  |  |
|                 | Project Number<br>Issue Date<br>Author |  |  |  |