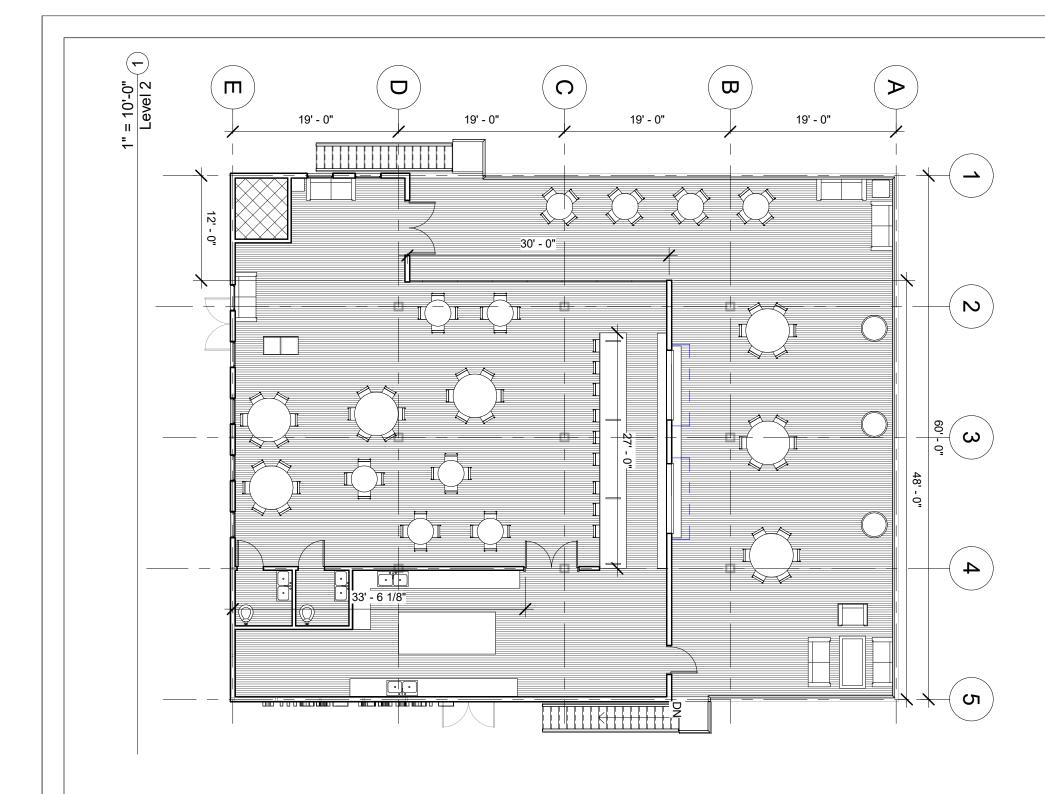

4/16/2021 6:34:44 PM

Team A
Rodanthe Village Square

|  | No. | Description | Date |
|--|-----|-------------|------|
|  |     |             |      |
|  |     |             |      |

| Level 2 l      | Restaurant F   | Plan              |
|----------------|----------------|-------------------|
| Project number | Project Number | 1 400             |
| Date           | Issue Date     | A102              |
| Drawn by       | Author         | ,                 |
| Checked by     | Checker        | Scale 1" = 10'-0" |
|                |                |                   |