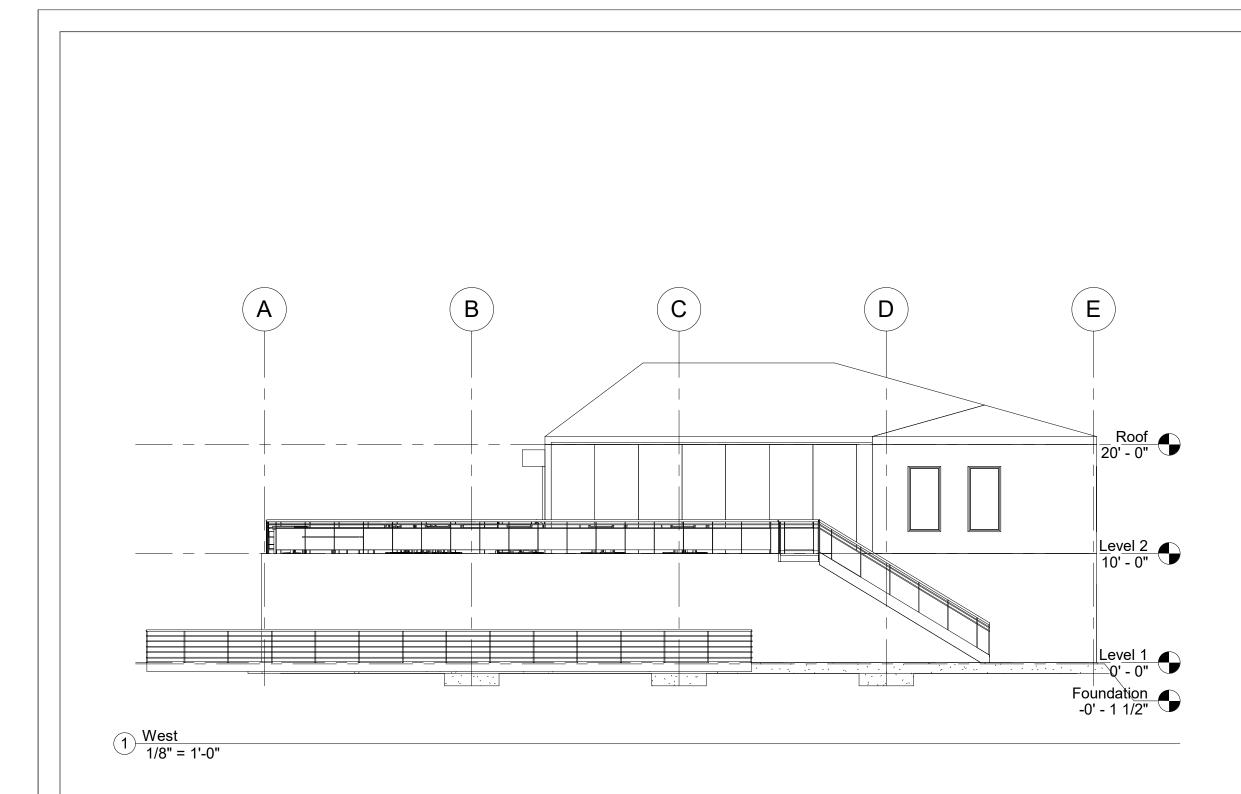

Team A
Rodanthe Village Square

| No. | Description | Date |
|-----|-------------|------|
|     |             |      |
|     |             |      |
|     |             |      |
|     |             |      |
|     |             |      |
|     |             |      |

| 04         |
|------------|
| <b>O</b> . |
| 1'-0"      |
|            |

4/16/2021 6:34:47 PM

Team A
Rodanthe Village Square

| No. | Description | Date |
|-----|-------------|------|
|     |             |      |
|     |             |      |
|     |             |      |
|     |             |      |
|     |             |      |
|     |             |      |

| evation        |                                        |
|----------------|----------------------------------------|
| Project Number | 1 10 -                                 |
| Issue Date     | A105                                   |
| Author         |                                        |
| Checker        | Scale 1/8" = 1'-0"                     |
|                | Project Number<br>Issue Date<br>Author |