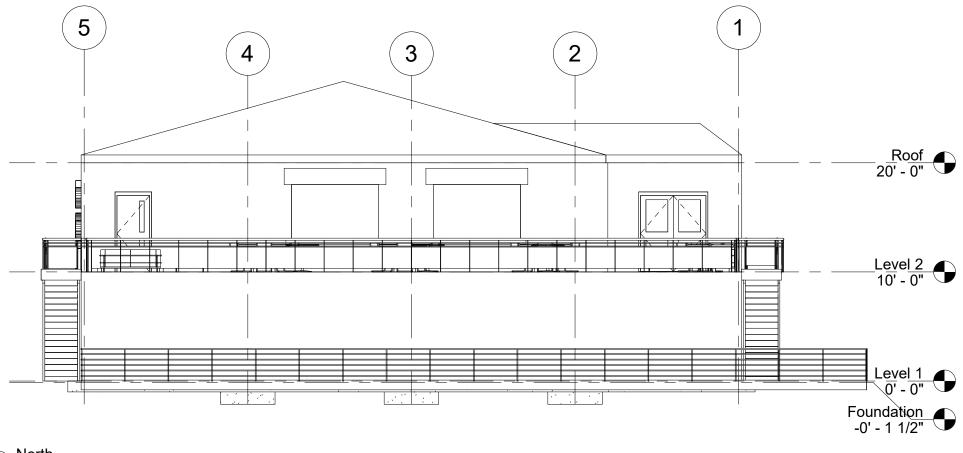

4/16/2021 6:34:47 PM

1 North 1/8" = 1'-0"

www.autodesk.com/revit

Team A
Rodanthe Village Square

| Description | Date        |
|-------------|-------------|
|             |             |
|             |             |
|             |             |
|             |             |
|             |             |
|             |             |
|             | Description |

| evation        |                                         |
|----------------|-----------------------------------------|
| Project Number | 1.400                                   |
| Issue Date     | A106                                    |
| Author         | 7 7 7 7 7 7 7 7 7 7 7 7 7 7 7 7 7 7 7 7 |
| Checker        | Scale 1/8" = 1'-0"                      |
|                | Project Number<br>Issue Date<br>Author  |