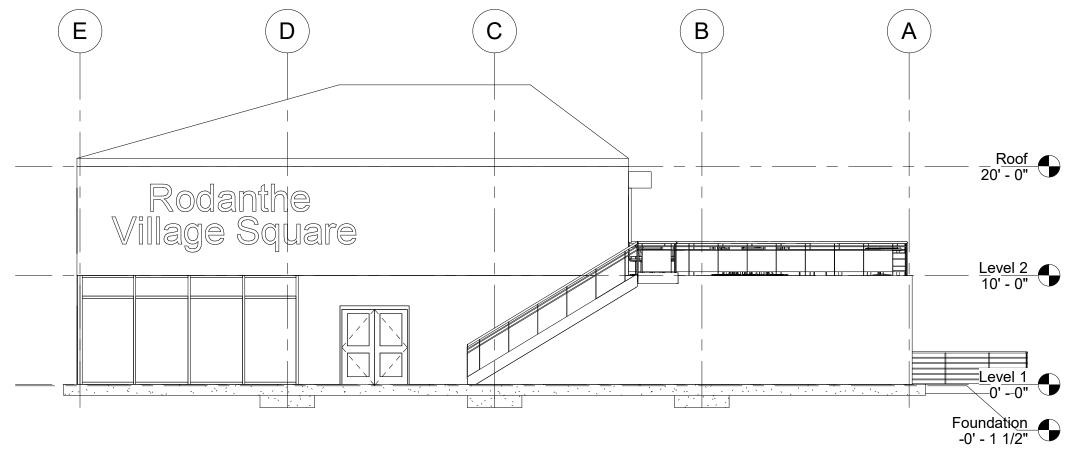

4/16/2021 6:34:45 PM

1 East 1/8" = 1'-0"

www.autodesk.com/revit

Team A
Rodanthe Village Square

| No. | Description | Date |   |
|-----|-------------|------|---|
|     |             |      |   |
|     |             |      | F |
|     |             |      |   |
|     |             |      |   |
|     |             |      | C |

| East Ele       | vation         |                    |
|----------------|----------------|--------------------|
| Project number | Project Number |                    |
| Date           | Issue Date     | □ A103             |
| Drawn by       | Author         | 7 (100             |
| Checked by     | Checker        | Scale 1/8" = 1'-0" |
|                |                |                    |