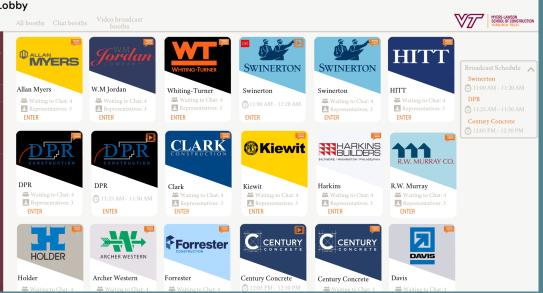

## LOBBY EXAMPLE

When you enter the Career Fair you will be in the Lobby, where all the booths are located. Each company will have one rectangular booth to customize. The booth informs students how many other students are waiting to chat and how many representatives are active.

You can customize the exterior of the booth with your logo & a colored background.

### Lobby

MYERS-LAWSON SCHOOL OF CONSTRUCTION