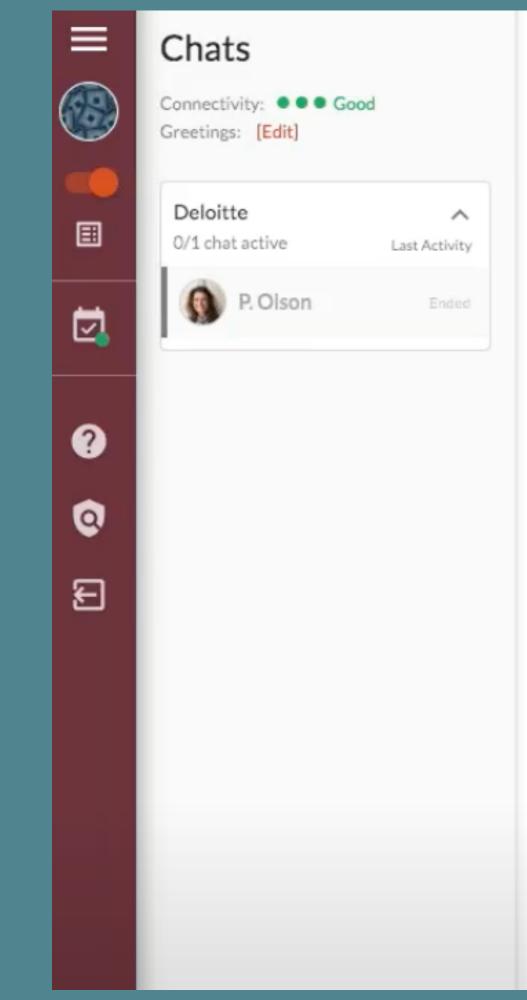

## STUDENT REVIEW POP-UP

The student's pop-up includes a final message they can send to the representative and personal notes for them to take and reference later.

We will be reminding our students to ask your representatives for their email to follow up after the event as well.

### Your chat with Peggy Olson has ended

### Final Thought

Run out of time? Forget to mention something? Write one final message to Peggy.

Thank you for chatting with me!

### Rating

How would you rate your chat with Peggy?

The rating will only be visible to you.

### Notes

Add notes for your own record keeping.

The notes will only be visible to you.

Add your notes here (optional)