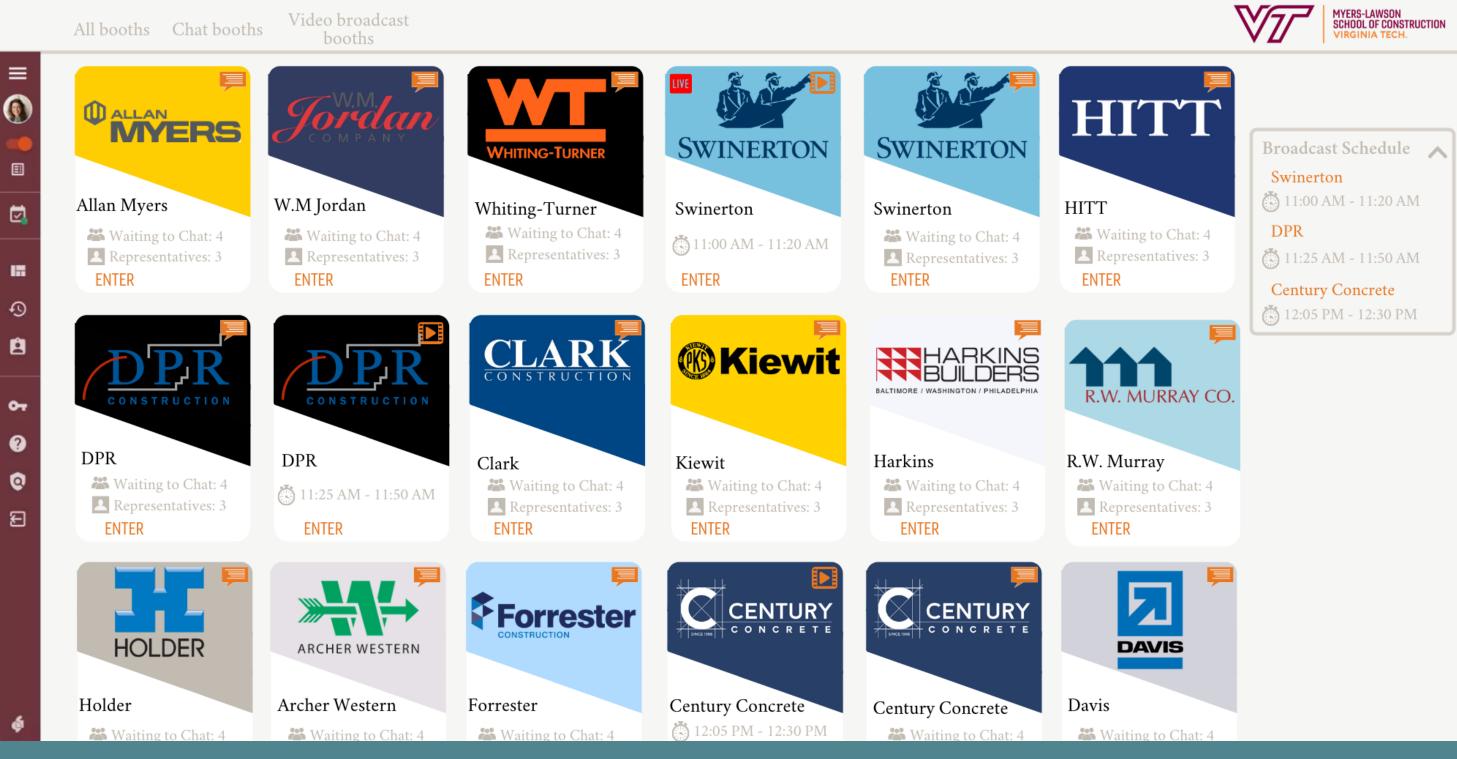

## LOBBY EXAMPLE

When you enter the Career Fair you will be in the Lobby, where all the booths are located. Each company will have one rectangular booth to customize. The booth informs students how many other students are waiting to chat and how many representatives are active.

You can customize the exterior of the booth with your logo & a colored background.

## LIVE VIDEO BROADCAST EXAMPLE

You can see the company Swinerton has a second booth with "live" in the top left corner and on the right hand side of the page you can see their name on the Broadcast Schedule. Both the live booth and broadcast schedule are components of the Live Video Broadcast feature which is included in the advanced package.

In the same package, you will be able to take advantage of the sponsorship opportunities throughout the career fair to enhance the visibility of your company.