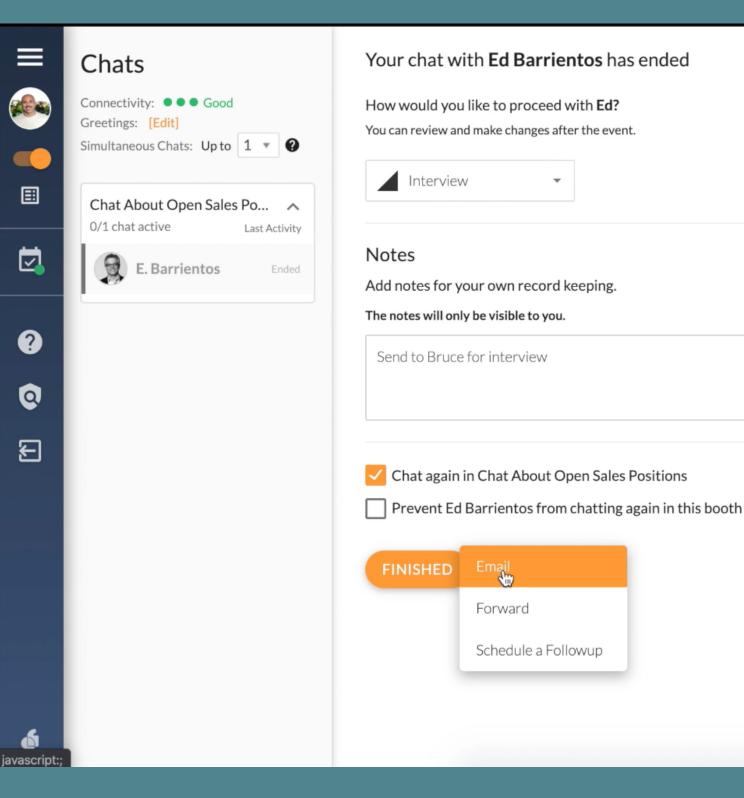

## **REPRESENTATIVE REVIEW POP-UP**

When a chat ends, both the representative and student are shown a review screen.

### Including:

- A dropdown to select how you want to proceed with the student,
- Notes section,
- Options to email the student profile to another team member or schedule a follow-up.

All notes, profiles, resumes and chat histories are viewable throughout and after the event has ended.