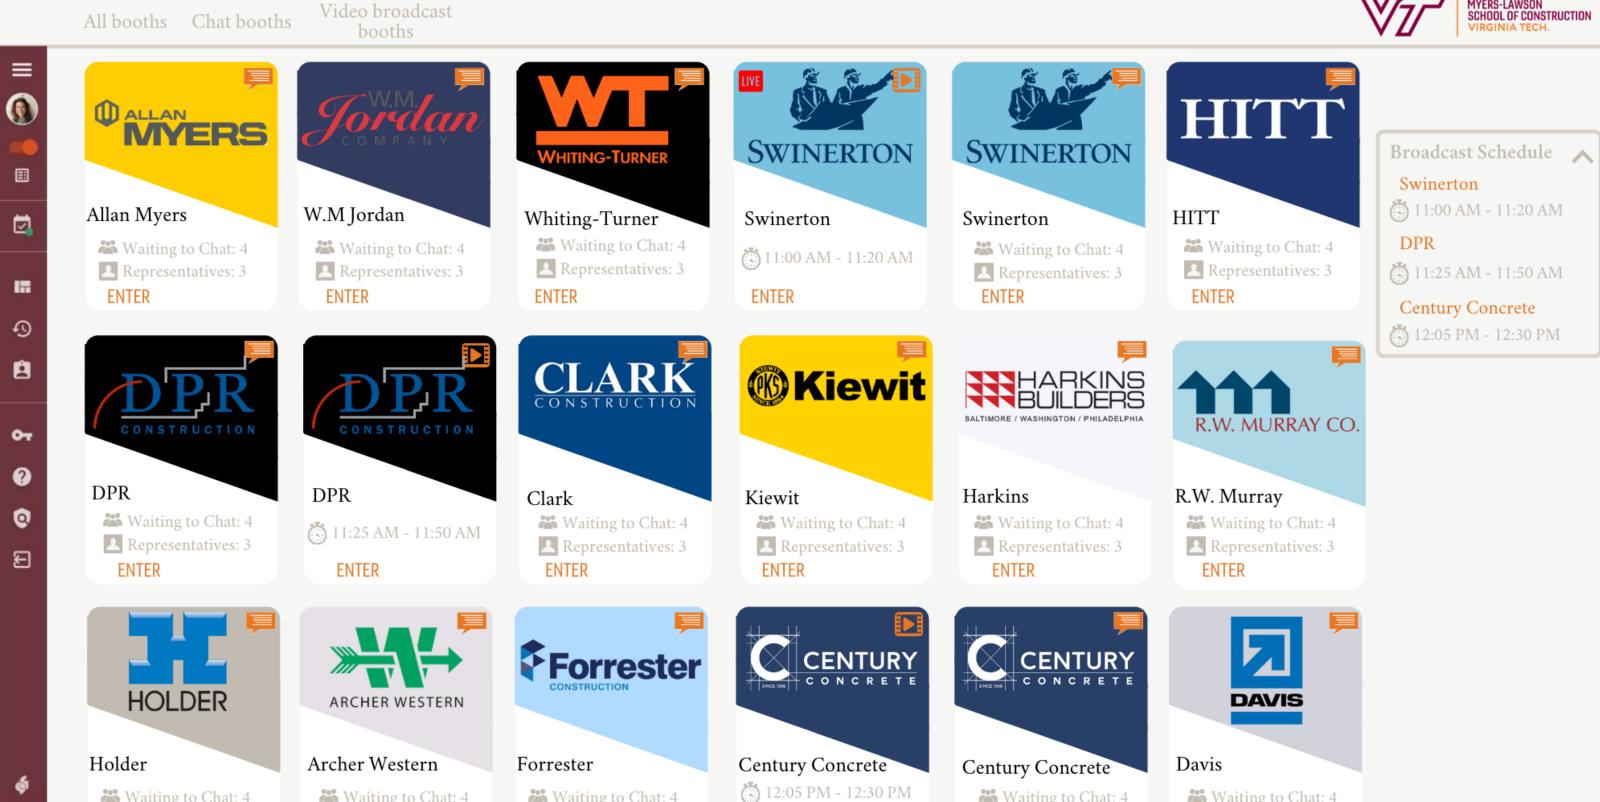

## LOBBY EXAMPLE

When you enter the Career Fair you will be in the Lobby, where all the booths are located. Each company will have one rectangular booth to customize. The booth informs students how many other students are waiting to chat and how many representatives are active.

You can customize the exterior of the booth with your logo & a colored background.

### Lobby

MYERS-LAWSON SCHOOL OF CONSTRUCTION