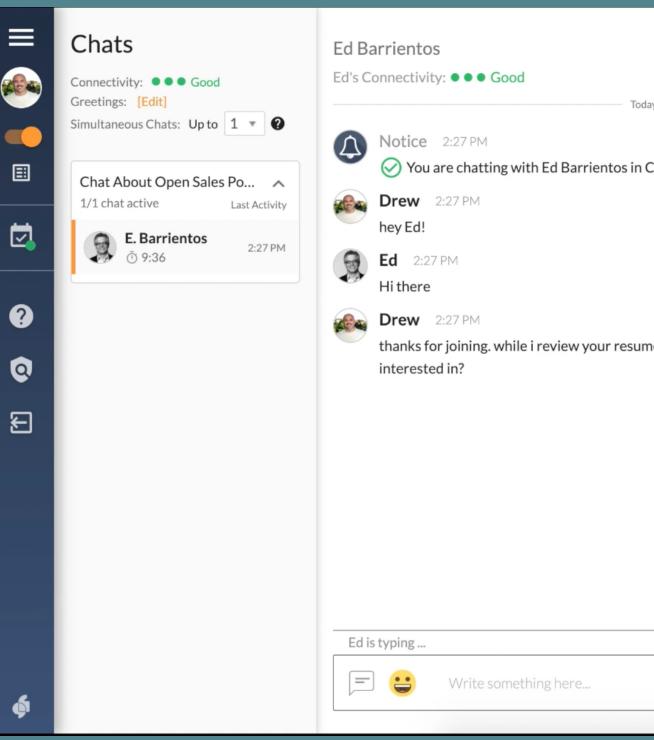

## CHAT FEATURE

The chat feature is reachable through each company's booth. When your representative is available to chat it will connect them with a student. It begins as text until a representative invites a student to call or video chat.

During the chat, the student's profile and resume will be viewable on the right side of the screen. Each chat has a time limit to help move the event along efficiently. In back-end booth controls, you will be able to edit the chat time to your liking. We recommend 10 minutes. If a chat is going well and the recruiter needs more time, there is a way to add more time to an individual chat.

## CHAT FEATURE

When you scroll down on the right side it reveals the student's resume. You can view & download. All profiles, resumes and chat histories are viewable throughout and after the event has ended.

This is also an example of the video chat feature. We encourage every chat be conducted over video for the best conversation.

The text option will remain open underneath if you need to write a message.